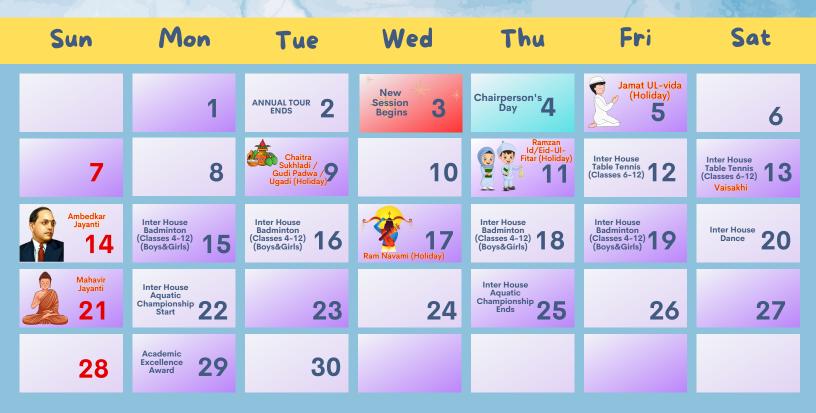

"AMPLIFYING PERSPECTIVE"

| Sun           | Mon                                                 | Tue | Wed                                                             | Thu                      | Fri                         | Sat                                                                             |
|---------------|-----------------------------------------------------|-----|-----------------------------------------------------------------|--------------------------|-----------------------------|---------------------------------------------------------------------------------|
|               |                                                     |     |                                                                 |                          | 1                           | 2                                                                               |
| 3             | 4                                                   | 5   | 6                                                               | 7                        | महाशिवरात्री 8              | 9                                                                               |
| 10            | PROMOTIONAL<br>EXAMINATION<br>BEGINS (1-1X &<br>XI) | 12  | 13                                                              | 14                       | 15                          | 16                                                                              |
| 17            | 18                                                  | 19  | 20                                                              | 21                       | 22                          | PROMOTIONAL<br>EXAMINATION<br>ENDS/Students<br>leave after the<br>exam for Holi |
| 24            | 1000 25                                             | 26  | Boarders Report<br>After Holi Break<br>Latest by 5 pm <b>27</b> | ANNUAL TOUR<br>STARTS 28 | Good Friday<br>(Holiday) 29 | 30                                                                              |
| PTM <b>31</b> |                                                     |     |                                                                 |                          |                             |                                                                                 |