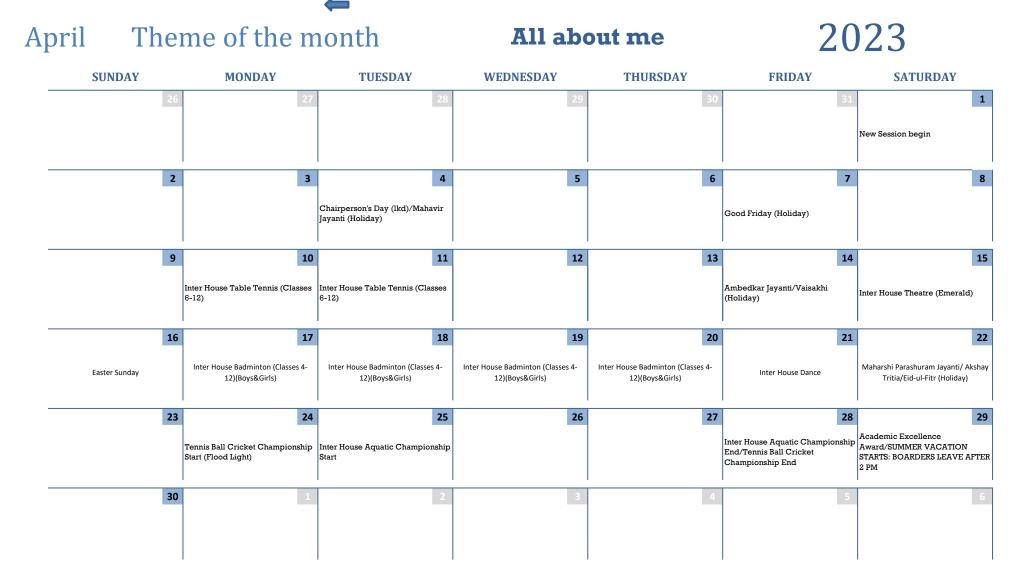

May Theme of the month

All about me

2023

| June | Theme  | of the mon | :h      | Wildl     | ife      | 2023   |          |
|------|--------|------------|---------|-----------|----------|--------|----------|
| 5    | SUNDAY | MONDAY     | TUESDAY | WEDNESDAY | THURSDAY | FRIDAY | SATURDAY |
|      | 28     | 29         | 30      | 31        | 1        | 2      | 3        |