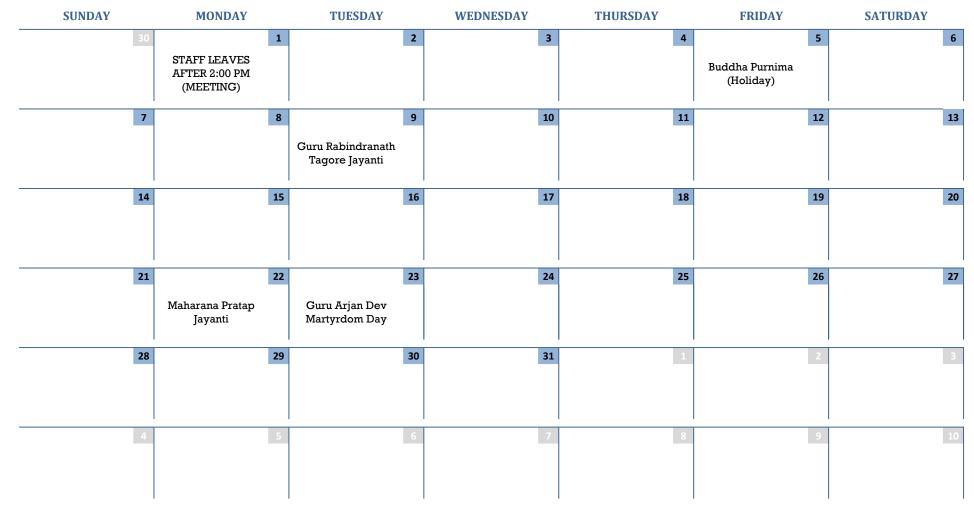

May Theme of the month

All about me

2023

| June | Theme  | of the mon | :h      | Wildl     | ife      | 2023   |          |
|------|--------|------------|---------|-----------|----------|--------|----------|
| 5    | SUNDAY | MONDAY     | TUESDAY | WEDNESDAY | THURSDAY | FRIDAY | SATURDAY |
|      | 28     | 29         | 30      | 31        | 1        | 2      | 3        |