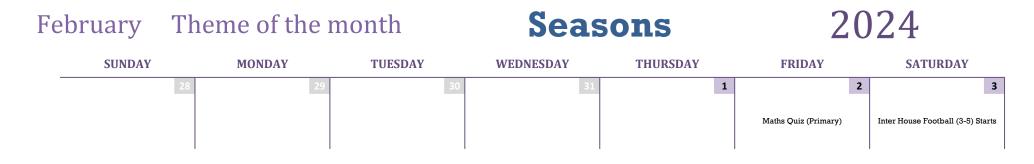

2024 March Theme of the month Seasons **SUNDAY** MONDAY TUESDAY WEDNESDAY THURSDAY FRIDAY SATURDAY 1 2 3 4 5 6 7 8 9

| 10               | 11<br>PROMOTIONAL EXAMINATION | 12 | 13                                     | 14 | 15                    | 16                            |
|------------------|-------------------------------|----|----------------------------------------|----|-----------------------|-------------------------------|
| 17               | 18                            | 19 | 20                                     | 21 | 22                    | 23<br>PROMOTIONAL EXAMINATION |
| 24               | 25<br>Holi (Holiday)          | 26 | 27<br>Boarders Report After Holi Break | 28 | Good Friday (Holiday) | 30                            |
| <b>31</b><br>PTM | 1                             | 2  | 3                                      | 4  | 5                     | 6                             |