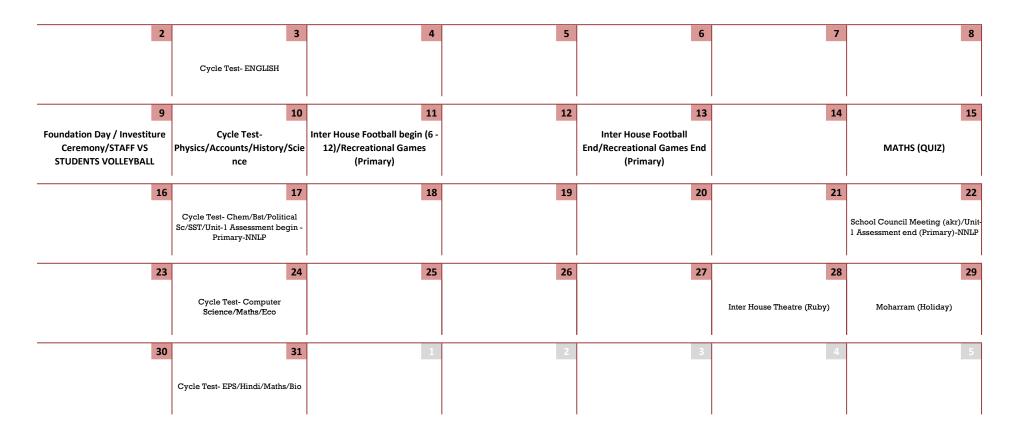

## September Theme of the month

## Teacher, Parents, Family

## 2023

|   | SUNDAY | MONDAY                                | TUESDAY                            | WEDNESDAY                         | THURSDAY                     | FRIDAY                    | SATURDAY                                         |
|---|--------|---------------------------------------|------------------------------------|-----------------------------------|------------------------------|---------------------------|--------------------------------------------------|
|   | 27     | 28                                    | 29                                 | 30                                | 31                           | 1                         | 2                                                |
|   |        |                                       |                                    |                                   |                              |                           | Mehandi Design Competition(VI-<br>XII) (sts/mdn) |
| - | 3      | 4<br>Cycle Test II- Computer          | 5<br>Teacher's Day Celebration/Dr. | 6<br>Inter House Volleyball begin | 7<br>Janamashtmi Celebration | 8                         | 9<br>Inter House Volleyball end/(Radha           |
| - | 10     | 11<br>Term-1 (VI-XII) & Unit II (I-V) | 12                                 | 13                                | 14<br>Hindi Diwas            | 15                        | 16<br>Unit II Assessment NNLP Primary            |
| - | 17     | 18                                    | 19<br>Ganesh Chaturthi             | 20                                | 21                           | 22<br>Term-1 (VI-XII) End | 23                                               |
| - | 24     | 25                                    | 26                                 | 27                                | 28                           | 29                        | 30                                               |