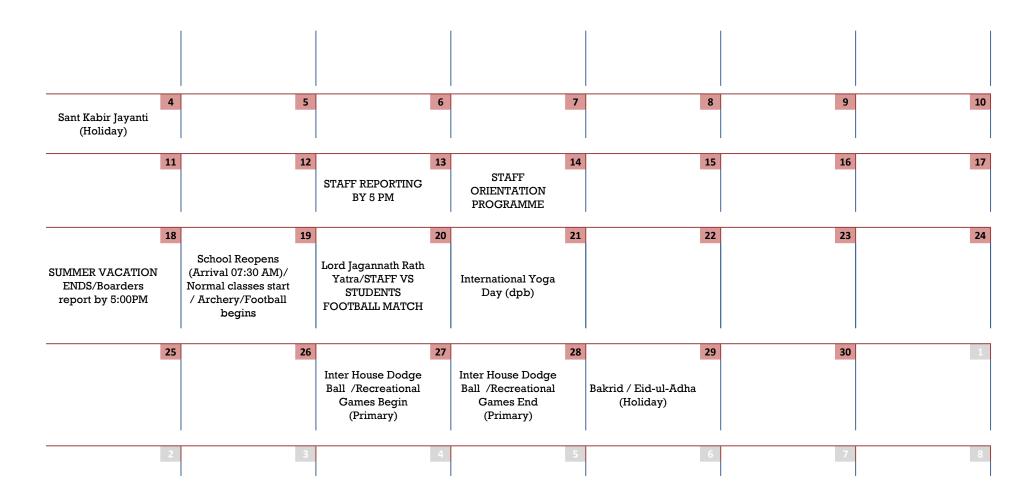

May Theme of the month

All about me

2023

| June | Theme  | of the mon | :h      | Wildl     | ife      | 2023   |          |
|------|--------|------------|---------|-----------|----------|--------|----------|
| 5    | SUNDAY | MONDAY     | TUESDAY | WEDNESDAY | THURSDAY | FRIDAY | SATURDAY |
|      | 28     | 29         | 30      | 31        | 1        | 2      | 3        |